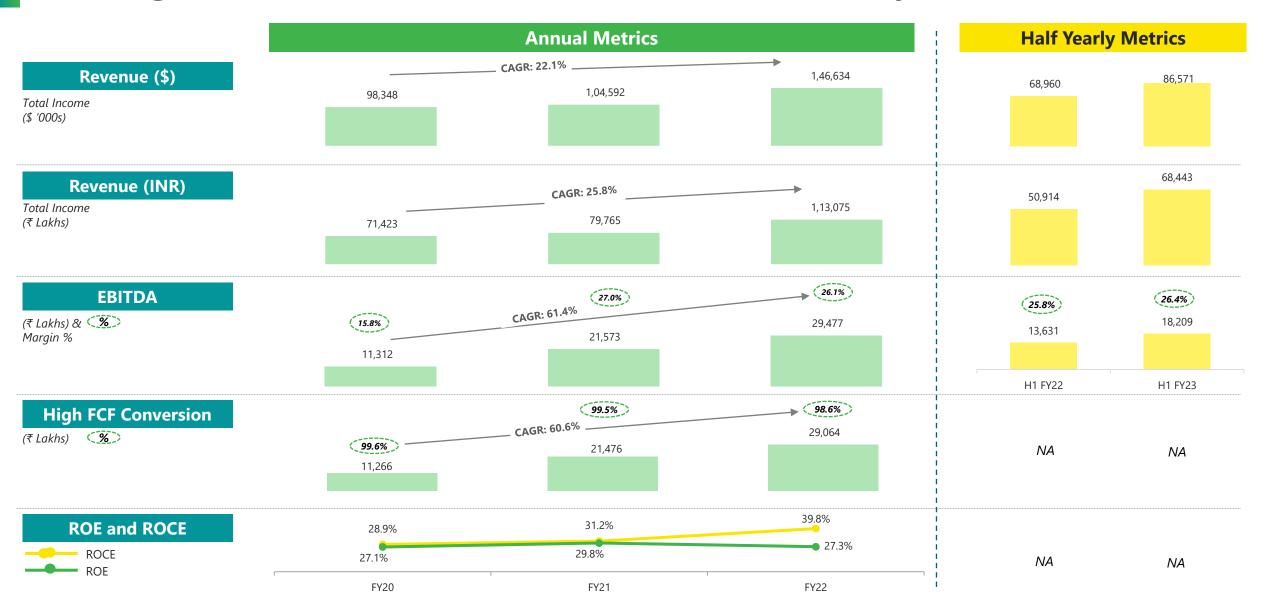

## Strong Track Record of Growth & Profitability

### **Historical Results**

All amounts in ₹ Lakhs unless stated otherwise

|                   |        |         | ts ar v Eakris arriess stated otherwise |
|-------------------|--------|---------|-----------------------------------------|
| Particulars       | FY20   | FY21    | FY 22                                   |
|                   |        |         |                                         |
| Revenues (\$'000) | 98,348 | 104,592 | 146,634                                 |
|                   |        |         |                                         |
| Revenues          | 69,821 | 77,341  | 109,365                                 |
|                   |        |         |                                         |
| EBITDA            | 11,312 | 21,573  | 29,477                                  |
| %                 | 15.8%  | 27.0%   | 26.1%                                   |
|                   |        |         |                                         |
| PAT               | 7,171  | 16,246  | 18,120                                  |
| %                 | 10.0%  | 20.4%   | 16.0%                                   |

## **Summary Profit & Loss Statement**

| (All figures in ₹ Lakhs)              | FY 20                    | FY 21                 | FY 22   |  |
|---------------------------------------|--------------------------|-----------------------|---------|--|
| Income                                |                          |                       |         |  |
| Revenue from Contracts with Customers | 69,821                   | 77,341                | 109,365 |  |
| Other income                          | 1,602                    | 2,424                 | 3,710   |  |
| Total income                          | 71,423                   | 79,765                | 113,075 |  |
| EBITDA                                | 11,312                   | 21,573                | 29,477  |  |
| %                                     | 15.8%                    | 27.0%                 | 26.1%   |  |
| Depreciation and Amortization         | 2,023                    | 2,274                 | 3,288   |  |
| %                                     | 2.9%                     | 2.9%                  | 3.0%    |  |
| Finance cost                          | 802                      | 697                   | 995     |  |
| PBT before exceptional items and tax  | 8,487                    | 18,602                | 25,194  |  |
| %                                     | 11.9%                    | 23.3%                 | 22.2%   |  |
| Exceptional Items⁺                    | 1,126                    | -                     | 609     |  |
| Profit Before Tax                     | 7,361                    | 18,602                | 24,585  |  |
| %                                     | 10.3%                    | 23.3%                 | 21.7%   |  |
| Current tax                           | 190                      | 3,527                 | 6,310   |  |
| Deferred tax                          | -                        | (1,171)               | 155     |  |
| Total Tax                             | 190                      | 2,356                 | 6,465   |  |
|                                       |                          | 0.007                 | F 70/   |  |
| %                                     | 0.3%                     | 3.0%                  | 5.7%    |  |
| % Profit for the Year                 | <i>0.3%</i> <b>7,171</b> | 3.0%<br><b>16,246</b> | 18,120  |  |