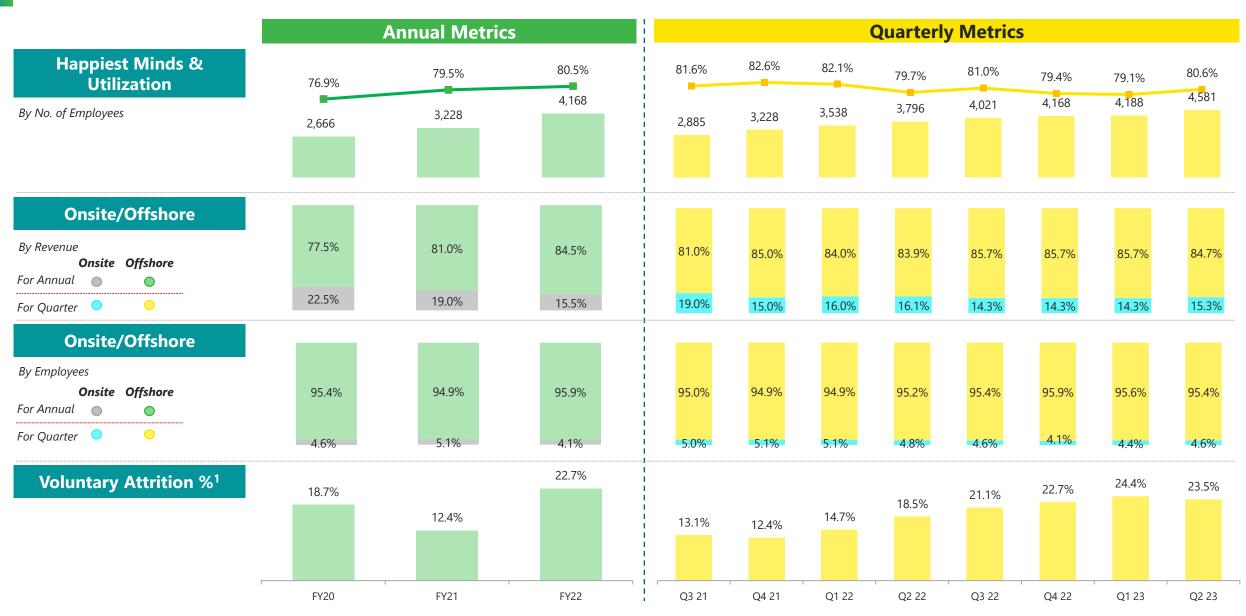

# **Operational & Financial Metrics**

|                                       | FY20  | FY21  | FY22 Q1 | FY22 Q2 | FY22 Q3 | FY22 Q4 | FY 22 | FY23 Q1 | FY23 Q2 |
|---------------------------------------|-------|-------|---------|---------|---------|---------|-------|---------|---------|
| Customer Industry group               |       |       |         |         |         |         |       |         |         |
| Edutech                               | 21.3% | 25.6% | 23.4%   | 23.2%   | 22.6%   | 23.6%   | 23.2% | 23.7%   | 23.8%   |
| Hitech                                | 21.0% | 18.2% | 14.2%   | 13.5%   | 18.3%   | 16.7%   | 15.8% | 15.6%   | 16.6%   |
| BFSI                                  | 17.5% | 16.4% | 13.4%   | 13.3%   | 12.5%   | 13.7%   | 13.2% | 13.7%   | 14.2%   |
| Travel, Media and Entertainment (TME) | 17.1% | 13.6% | 13.9%   | 13.0%   | 12.3%   | 13.7%   | 13.2% | 12.7%   | 12.5%   |
| Retail / CPG                          | 7.5%  | 5.4%  | 9.6%    | 10.6%   | 10.6%   | 10.1%   | 10.3% | 10.0%   | 8.9%    |
| Industrial                            | 7.0%  | 7.1%  | 7.1%    | 6.6%    | 7.3%    | 6.6%    | 6.9%  | 8.2%    | 7.7%    |
| Manufacturing                         | 3.7%  | 6.6%  | 6.3%    | 8.3%    | 9.4%    | 10.1%   | 8.6%  | 10.0%   | 10.4%   |
| Others                                | 4.9%  | 7.1%  | 12.0%   | 11.6%   | 6.9%    | 5.4%    | 8.8%  | 6.1%    | 5.8%    |
|                                       |       |       |         |         |         |         |       |         |         |
| Digital Service Offerings             |       |       |         |         |         |         |       |         |         |
| Digital infrastructure/Cloud          | 31.2% | 41.6% | 42.3%   | 42.8%   | 43.6%   | 45.5%   | 43.6% | 45.7%   | 45.4%   |
| SaaS                                  | 29.4% | 22.7% | 20.2%   | 19.6%   | 19.6%   | 21.7%   | 20.3% | 21.5%   | 21.3%   |
| Security Solutions                    | 14.9% | 8.7%  | 11.0%   | 12.2%   | 12.2%   | 11.8%   | 11.9% | 11.7%   | 12.3%   |
| Analytics/Al                          | 11.6% | 13.3% | 12.9%   | 12.5%   | 11.9%   | 11.3%   | 12.1% | 11.6%   | 12.8%   |
| IoT                                   | 9.8%  | 10.5% | 9.9%    | 9.8%    | 8.5%    | 6.6%    | 8.6%  | 6.2%    | 5.1%    |
| Total                                 | 96.9% | 96.8% | 96.2%   | 96.7%   | 96.0%   | 96.8%   | 96.5% | 96.6%   | 96.8%   |
|                                       |       |       |         |         |         |         |       |         |         |
| Automation as a % of total revenue    | 20.7% | 25.2% | 23.9%   | 23.9%   | 27.1%   | 26.2%   | 25.4% | 26.0%   | 25.4%   |

# **Operational & Financial Metrics**

|                                   | FY20  | FY 21 | FY22 Q1 | FY22 Q2 | FY22 Q3 | FY22 Q4 | FY 22 | FY23 Q1 | FY23 Q2 |
|-----------------------------------|-------|-------|---------|---------|---------|---------|-------|---------|---------|
| Revenue by Customer Geo           |       |       |         |         |         |         |       |         |         |
| USA                               | 77.6% | 73.4% | 67.8%   | 65.9%   | 66.6%   | 65.7%   | 66.4% | 66.6%   | 67.9%   |
| India                             | 11.9% | 11.8% | 12.4%   | 13.0%   | 14.6%   | 16.2%   | 14.1% | 15.8%   | 16.1%   |
| Europe                            | 7.1%  | 10.4% | 10.4%   | 11.1%   | 9.8%    | 10.4%   | 10.4% | 10.7%   | 9.3%    |
| ROW                               | 3.4%  | 4.4%  | 9.4%    | 10.0%   | 9.0%    | 7.8%    | 9.0%  | 6.9%    | 6.7%    |
| Million \$ Customers <sup>1</sup> |       |       |         |         |         |         |       |         |         |
| \$ 10 M +                         | 1     | 1     | 1       | 1       | 1       | 1       | 1     | 2       | 2       |
| \$ 5M to \$ 10M                   | -     | 3     | 3       | 6       | 4       | 4       | 4     | 4       | 4       |
| \$ 3M to \$ 5M                    | 9     | 6     | 6       | 3       | 4       | 8       | 8     | 7       | 7       |
| \$ 1M to \$ 3M                    | 15    | 16    | 21      | 21      | 23      | 25      | 25    | 25      | 27      |
| Total                             | 25    | 26    | 31      | 31      | 32      | 38      | 38    | 38      | 40      |
| Revenue Mix                       |       |       |         |         |         |         |       |         |         |
| Onsite                            | 22.5% | 19.0% | 16.0%   | 16.1%   | 14.3%   | 14.3%   | 15.5% | 14.3%   | 15.3%   |
| Offshore <sup>2</sup>             | 77.5% | 81.0% | 84.0%   | 83.9%   | 85.7%   | 85.7%   | 84.5% | 85.7%   | 84.7%   |
| Revenue by contracting Model      |       |       |         |         |         |         |       |         |         |
| Fixed Price                       | 19.0% | 21.7% | 26.0%   | 24.4%   | 25.7%   | 24.5%   | 25.1% | 24.9%   | 24.4%   |
| Time and Material                 | 81.0% | 78.3% | 74.0%   | 75.6%   | 74.3%   | 75.5%   | 74.9% | 75.1%   | 75.6%   |
| Active customers                  |       |       |         |         |         |         |       |         |         |
| # of active customers             | 157   | 173   | 180     | 186     | 195     | 206     | 206   | 211     | 226     |
| Billion \$ corporation            |       |       |         |         |         |         |       |         |         |
| # of customers                    | 37    | 46    | 53      | 50      | 53      | 54      | 54    | 56      | 54      |

# **Operational & Financial Metrics**

|                                    | FY20  | FY21  | FY22 Q1 | FY22 Q2 | FY22 Q3 | FY22 Q4 | FY22  | FY23 Q1 | FY23 Q2 |
|------------------------------------|-------|-------|---------|---------|---------|---------|-------|---------|---------|
|                                    | 1120  | 1121  | 1122 Q1 | TILL QL | TILL Q3 | 1122 Q- | 1122  | 1123 Q1 | 1123 Q2 |
| Happiest Minds                     |       |       |         |         |         |         |       |         |         |
| Onsite                             | 123   | 166   | 180     | 182     | 183     | 172     | 172   | 185     | 210     |
| Offshore                           | 2,543 | 3,062 | 3,358   | 3,614   | 3,838   | 3,996   | 3,996 | 4,003   | 4,371   |
| Total                              | 2,666 | 3,228 | 3,538   | 3,796   | 4,021   | 4,168   | 4,168 | 4,188   | 4,581   |
| Hanning Bain do O/                 |       |       |         |         |         |         |       |         |         |
| Happiest Minds %                   | 4.60/ | F 10/ | F 10/   | 4.00/   | 4.00/   | 4.10/   | 4.10/ | 4.40/   | 4.60/   |
| Onsite                             | 4.6%  | 5.1%  | 5.1%    | 4.8%    | 4.6%    | 4.1%    | 4.1%  | 4.4%    | 4.6%    |
| Offshore                           | 95.4% | 94.9% | 94.9%   | 95.2%   | 95.4%   | 95.9%   | 95.9% | 95.6%   | 95.4%   |
| Utilization                        |       |       |         |         |         |         |       |         |         |
| %                                  | 76.9% | 79.5% | 82.1%   | 79.7%   | 81.0%   | 79.4%   | 80.5% | 79.1%   | 80.6%   |
| Diversity                          |       |       |         |         |         |         |       |         |         |
| Women Happiest Minds               | 24.0% | 24.5% | 25.2%   | 26.1%   | 26.1%   | 26.4%   | 26.4% | 26.0%   | 27.6%   |
| DSO                                |       |       |         |         |         |         |       |         |         |
| Billed                             | 60    | 57    | 46      | 58      | 61      | 55      | 55    | 58      | 60      |
| Unbilled                           | 23    | 28    | 36      | 30      | 32      | 35      | 35    | 36      | 31      |
| Total                              | 83    | 85    | 82      | 88      | 93      | 90      | 90    | 94      | 91      |
| iotai                              | U.J   | UJ.   | UL.     | 00      | 93      | 30      | 30    | J4      | ופ      |
| Capital Return Ratios <sup>1</sup> |       |       |         |         |         |         |       |         |         |
| RoCE                               | 28.9% | 31.2% | 30.7%   | 33.8%   | 32.9%   | 39.8%   | 39.8% | 39.1%   | 35.2%   |
| RoE                                | 27.1% | 29.8% | 24.7%   | 27.5%   | 28.2%   | 27.3%   | 27.3% | 31.5%   | 31.3%   |