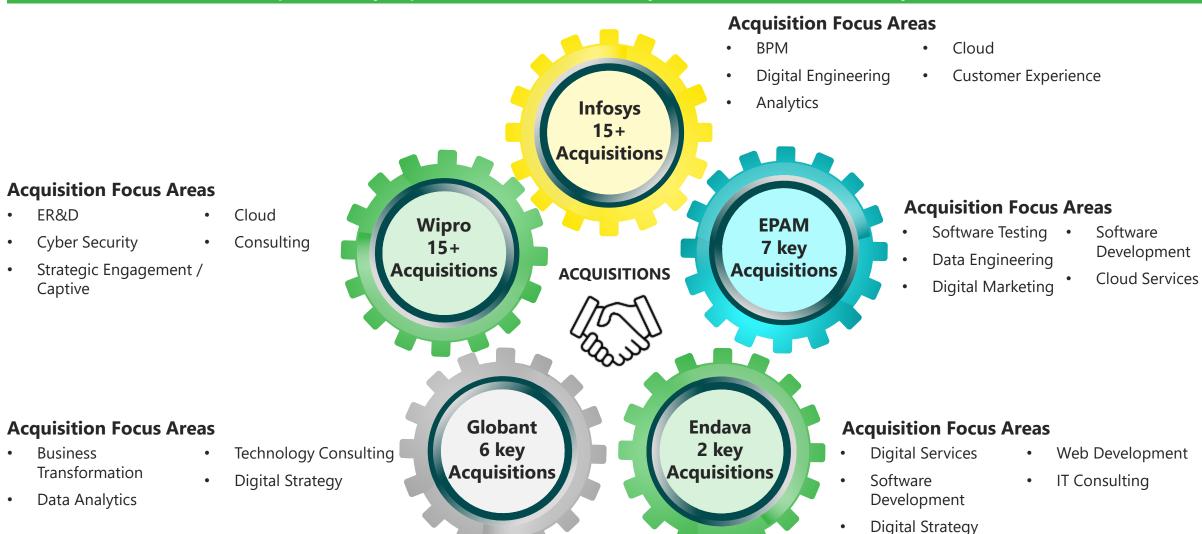

### M&A Landscape (1/2)

#### **Acquisitions by Top IT Service Providers & Key Focus Areas (Jan 2018 – July 2022)**