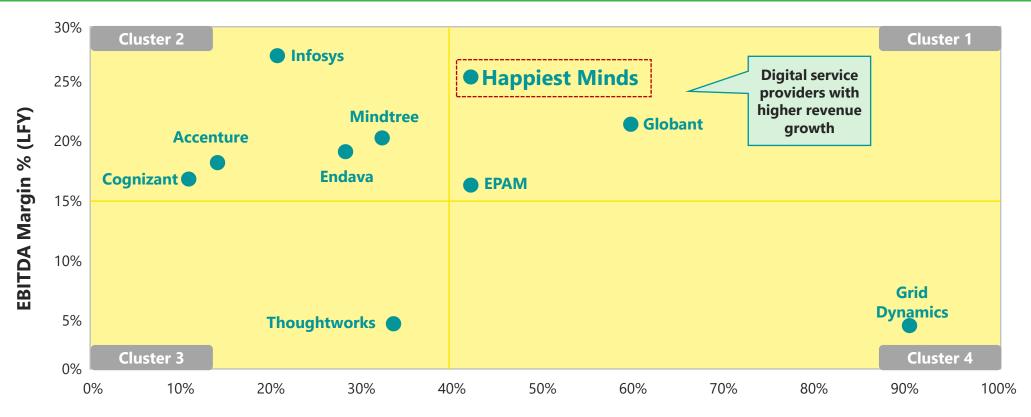

#### **Happiest Minds leads peers on a Revenue Growth + EBITDA basis**

Revenues CAGR (%) (2020/21 – 21/22)

- In FY22, Happiest Minds reported a revenue growth of 41.4% (INR, Y-o-Y) and an EBITDA margin of 26.1%
- On a Revenue growth + EBITDA margin basis, Happiest Minds is in **Cluster 1** among its peers