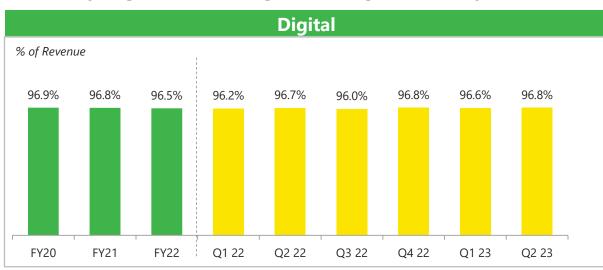

# **Operational & Financial Metrics**

|                                       | FY20  | FY21  | FY22 Q1 | FY22 Q2 | FY22 Q3 | FY22 Q4 | FY 22 | FY23 Q1 | FY23 Q2 |
|---------------------------------------|-------|-------|---------|---------|---------|---------|-------|---------|---------|
| Customer Industry group               |       |       |         |         |         |         |       |         |         |
| Edutech                               | 21.3% | 25.6% | 23.4%   | 23.2%   | 22.6%   | 23.6%   | 23.2% | 23.7%   | 23.8%   |
| Hitech                                | 21.0% | 18.2% | 14.2%   | 13.5%   | 18.3%   | 16.7%   | 15.8% | 15.6%   | 16.6%   |
| BFSI                                  | 17.5% | 16.4% | 13.4%   | 13.3%   | 12.5%   | 13.7%   | 13.2% | 13.7%   | 14.2%   |
| Travel, Media and Entertainment (TME) | 17.1% | 13.6% | 13.9%   | 13.0%   | 12.3%   | 13.7%   | 13.2% | 12.7%   | 12.5%   |
| Retail / CPG                          | 7.5%  | 5.4%  | 9.6%    | 10.6%   | 10.6%   | 10.1%   | 10.3% | 10.0%   | 8.9%    |
| Industrial                            | 7.0%  | 7.1%  | 7.1%    | 6.6%    | 7.3%    | 6.6%    | 6.9%  | 8.2%    | 7.7%    |
| Manufacturing                         | 3.7%  | 6.6%  | 6.3%    | 8.3%    | 9.4%    | 10.1%   | 8.6%  | 10.0%   | 10.4%   |
| Others                                | 4.9%  | 7.1%  | 12.0%   | 11.6%   | 6.9%    | 5.4%    | 8.8%  | 6.1%    | 5.8%    |
|                                       |       |       |         |         |         |         |       |         |         |
| Digital Service Offerings             |       |       |         |         |         |         |       |         |         |
| Digital infrastructure/Cloud          | 31.2% | 41.6% | 42.3%   | 42.8%   | 43.6%   | 45.5%   | 43.6% | 45.7%   | 45.4%   |
| SaaS                                  | 29.4% | 22.7% | 20.2%   | 19.6%   | 19.6%   | 21.7%   | 20.3% | 21.5%   | 21.3%   |
| Security Solutions                    | 14.9% | 8.7%  | 11.0%   | 12.2%   | 12.2%   | 11.8%   | 11.9% | 11.7%   | 12.3%   |
| Analytics/Al                          | 11.6% | 13.3% | 12.9%   | 12.5%   | 11.9%   | 11.3%   | 12.1% | 11.6%   | 12.8%   |
| IoT                                   | 9.8%  | 10.5% | 9.9%    | 9.8%    | 8.5%    | 6.6%    | 8.6%  | 6.2%    | 5.1%    |
| Total                                 | 96.9% | 96.8% | 96.2%   | 96.7%   | 96.0%   | 96.8%   | 96.5% | 96.6%   | 96.8%   |
|                                       |       |       |         |         |         |         |       |         |         |
| Automation as a % of total revenue    | 20.7% | 25.2% | 23.9%   | 23.9%   | 27.1%   | 26.2%   | 25.4% | 26.0%   | 25.4%   |