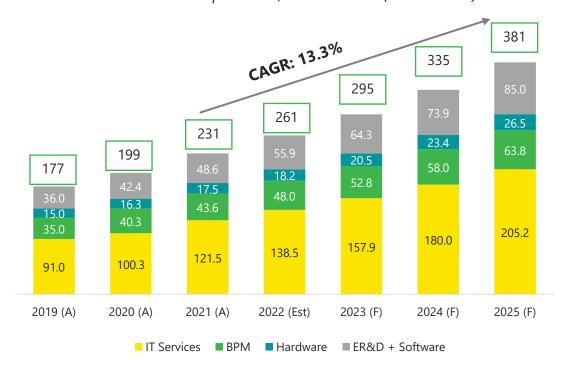

### Rapidly growing IT – BPM services sector in India

Total India IT-BPM market expenditure, FY2019-2025 (USD Billions)

 Emerging technologies are now opening up a whole new range of options for leading IT firms in India, who have demonstrated their ability to provide both on-shore and off-shore services to clients