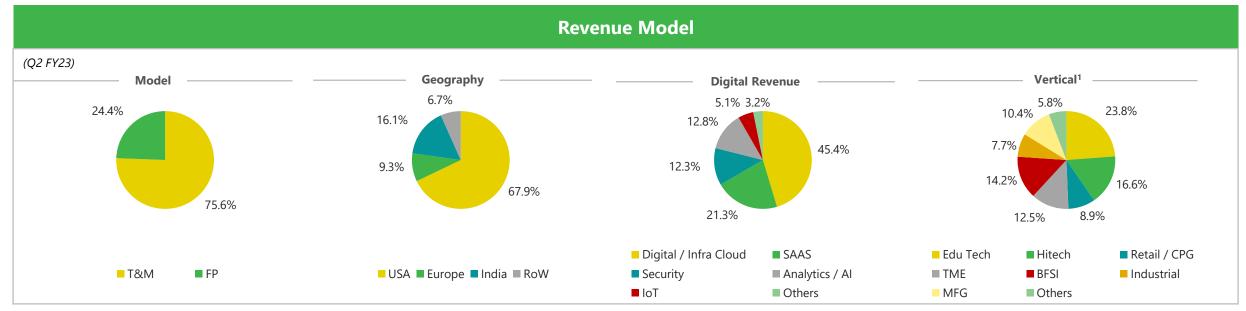

### **Diversified Business Model with Robust Client Metrics**

# **Operational & Financial Metrics**

|                                       | FY20  | FY21  | FY22 Q1 | FY22 Q2 | FY22 Q3 | FY22 Q4 | FY 22 | FY23 Q1 | FY23 Q2 |
|---------------------------------------|-------|-------|---------|---------|---------|---------|-------|---------|---------|
| Customer Industry group               |       |       |         |         |         |         |       |         |         |
| Edutech                               | 21.3% | 25.6% | 23.4%   | 23.2%   | 22.6%   | 23.6%   | 23.2% | 23.7%   | 23.8%   |
| Hitech                                | 21.0% | 18.2% | 14.2%   | 13.5%   | 18.3%   | 16.7%   | 15.8% | 15.6%   | 16.6%   |
| BFSI                                  | 17.5% | 16.4% | 13.4%   | 13.3%   | 12.5%   | 13.7%   | 13.2% | 13.7%   | 14.2%   |
| Travel, Media and Entertainment (TME) | 17.1% | 13.6% | 13.9%   | 13.0%   | 12.3%   | 13.7%   | 13.2% | 12.7%   | 12.5%   |
| Retail / CPG                          | 7.5%  | 5.4%  | 9.6%    | 10.6%   | 10.6%   | 10.1%   | 10.3% | 10.0%   | 8.9%    |
| Industrial                            | 7.0%  | 7.1%  | 7.1%    | 6.6%    | 7.3%    | 6.6%    | 6.9%  | 8.2%    | 7.7%    |
| Manufacturing                         | 3.7%  | 6.6%  | 6.3%    | 8.3%    | 9.4%    | 10.1%   | 8.6%  | 10.0%   | 10.4%   |
| Others                                | 4.9%  | 7.1%  | 12.0%   | 11.6%   | 6.9%    | 5.4%    | 8.8%  | 6.1%    | 5.8%    |
|                                       |       |       |         |         |         |         |       |         |         |
| Digital Service Offerings             |       |       |         |         |         |         |       |         |         |
| Digital infrastructure/Cloud          | 31.2% | 41.6% | 42.3%   | 42.8%   | 43.6%   | 45.5%   | 43.6% | 45.7%   | 45.4%   |
| SaaS                                  | 29.4% | 22.7% | 20.2%   | 19.6%   | 19.6%   | 21.7%   | 20.3% | 21.5%   | 21.3%   |
| Security Solutions                    | 14.9% | 8.7%  | 11.0%   | 12.2%   | 12.2%   | 11.8%   | 11.9% | 11.7%   | 12.3%   |
| Analytics/Al                          | 11.6% | 13.3% | 12.9%   | 12.5%   | 11.9%   | 11.3%   | 12.1% | 11.6%   | 12.8%   |
| IoT                                   | 9.8%  | 10.5% | 9.9%    | 9.8%    | 8.5%    | 6.6%    | 8.6%  | 6.2%    | 5.1%    |
| Total                                 | 96.9% | 96.8% | 96.2%   | 96.7%   | 96.0%   | 96.8%   | 96.5% | 96.6%   | 96.8%   |
|                                       |       |       |         |         |         |         |       |         |         |
| Automation as a % of total revenue    | 20.7% | 25.2% | 23.9%   | 23.9%   | 27.1%   | 26.2%   | 25.4% | 26.0%   | 25.4%   |

# **Operational & Financial Metrics**

|                                   | FY20  | FY 21 | FY22 Q1 | FY22 Q2 | FY22 Q3 | FY22 Q4 | FY 22 | FY23 Q1 | FY23 Q2 |
|-----------------------------------|-------|-------|---------|---------|---------|---------|-------|---------|---------|
| Revenue by Customer Geo           |       |       |         |         |         |         |       |         |         |
| USA                               | 77.6% | 73.4% | 67.8%   | 65.9%   | 66.6%   | 65.7%   | 66.4% | 66.6%   | 67.9%   |
| India                             | 11.9% | 11.8% | 12.4%   | 13.0%   | 14.6%   | 16.2%   | 14.1% | 15.8%   | 16.1%   |
| Europe                            | 7.1%  | 10.4% | 10.4%   | 11.1%   | 9.8%    | 10.4%   | 10.4% | 10.7%   | 9.3%    |
| ROW                               | 3.4%  | 4.4%  | 9.4%    | 10.0%   | 9.0%    | 7.8%    | 9.0%  | 6.9%    | 6.7%    |
| Million \$ Customers <sup>1</sup> |       |       |         |         |         |         |       |         |         |
| \$ 10 M +                         | 1     | 1     | 1       | 1       | 1       | 1       | 1     | 2       | 2       |
| \$ 5M to \$ 10M                   | -     | 3     | 3       | 6       | 4       | 4       | 4     | 4       | 4       |
| \$ 3M to \$ 5M                    | 9     | 6     | 6       | 3       | 4       | 8       | 8     | 7       | 7       |
| \$ 1M to \$ 3M                    | 15    | 16    | 21      | 21      | 23      | 25      | 25    | 25      | 27      |
| Total                             | 25    | 26    | 31      | 31      | 32      | 38      | 38    | 38      | 40      |
| Revenue Mix                       |       |       |         |         |         |         |       |         |         |
| Onsite                            | 22.5% | 19.0% | 16.0%   | 16.1%   | 14.3%   | 14.3%   | 15.5% | 14.3%   | 15.3%   |
| Offshore <sup>2</sup>             | 77.5% | 81.0% | 84.0%   | 83.9%   | 85.7%   | 85.7%   | 84.5% | 85.7%   | 84.7%   |
| Revenue by contracting Model      |       |       |         |         |         |         |       |         |         |
| Fixed Price                       | 19.0% | 21.7% | 26.0%   | 24.4%   | 25.7%   | 24.5%   | 25.1% | 24.9%   | 24.4%   |
| Time and Material                 | 81.0% | 78.3% | 74.0%   | 75.6%   | 74.3%   | 75.5%   | 74.9% | 75.1%   | 75.6%   |
| Active customers                  |       |       |         |         |         |         |       |         |         |
| # of active customers             | 157   | 173   | 180     | 186     | 195     | 206     | 206   | 211     | 226     |
| Billion \$ corporation            |       |       |         |         |         |         |       |         |         |
| # of customers                    | 37    | 46    | 53      | 50      | 53      | 54      | 54    | 56      | 54      |