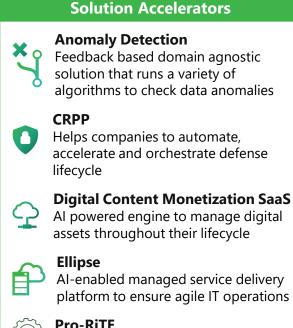

#### Pro-RiTE

A test automation solution

#### **Thing Center**

IoT platform for appliance manufacturers to create smart products

#### ThreatVigil 2.0

On-demand, cloud based, penetration testing platform

ServiceNow

#### Univu

Big data-based university analytics solution