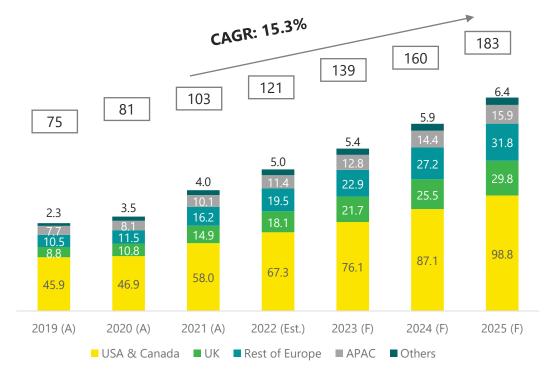

### US, UK-oriented play with strong use cases driving growth

Geographic Breakup of Indian IT Services Export Revenues, FY2019-2025 (USD Billion)

- CAGRs (FY21-25): USA & Canada 14.2%, UK 18.9%, Rest of Europe 18.3%, APAC – 11.9%, Others – 12.2%
- Demand for IT services increased across multiple industry verticals, particularly in sectors such as **manufacturing** and **healthcare**