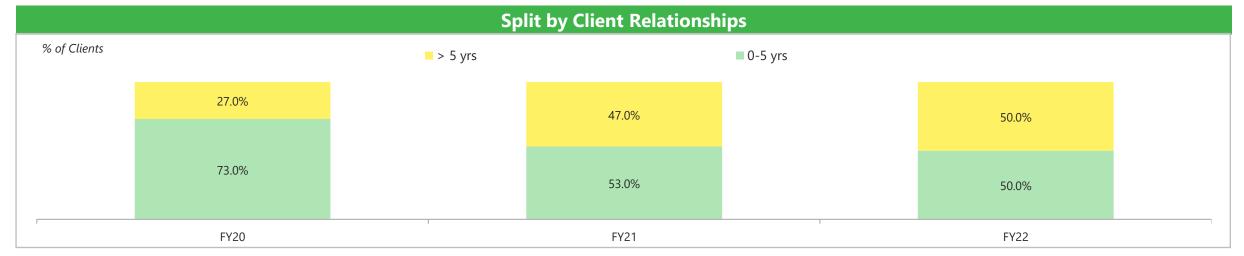

### **Diversified Business Model with Robust Client Metrics**

### Deep And Entrenched Client Relationships

Focus on building & sustaining long term relationships has contributed to growing revenue from existing customers driven by digital technologies and agile delivery methodology