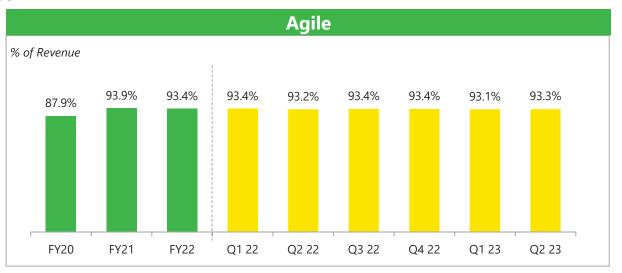

### Deep And Entrenched Client Relationships

Focus on building & sustaining long term relationships has contributed to growing revenue from existing customers driven by digital technologies and agile delivery methodology