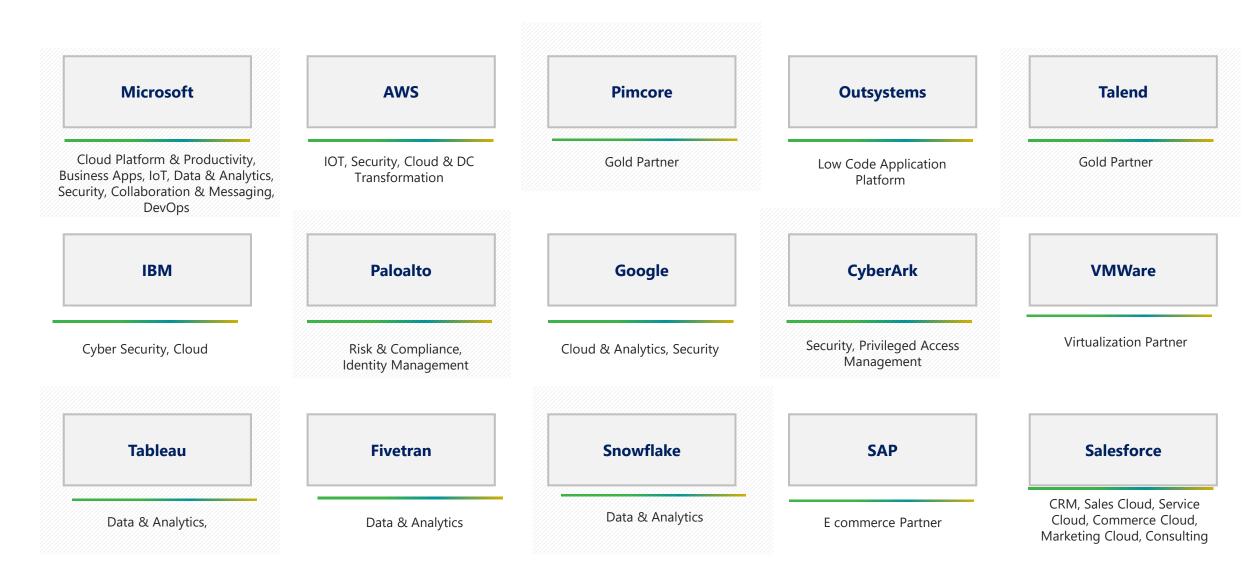

## Our Key Alliances & Partnerships

### **Key Alliances & Partnerships**

| Microsoft | Check Point<br>Software<br>Technologies | Rapid 7 | IBM      | Fortinet | SecuPi     | Archer             | Okta      | CyberArk     | Onelogin     | CrowdStrike |
|-----------|-----------------------------------------|---------|----------|----------|------------|--------------------|-----------|--------------|--------------|-------------|
| Dataguise | FireEye                                 | Splunk  | Netskope | KnowBe4  | ServiceNow | Recorded<br>Future | Securonix | Help Systems | One Identity | Darktrace   |