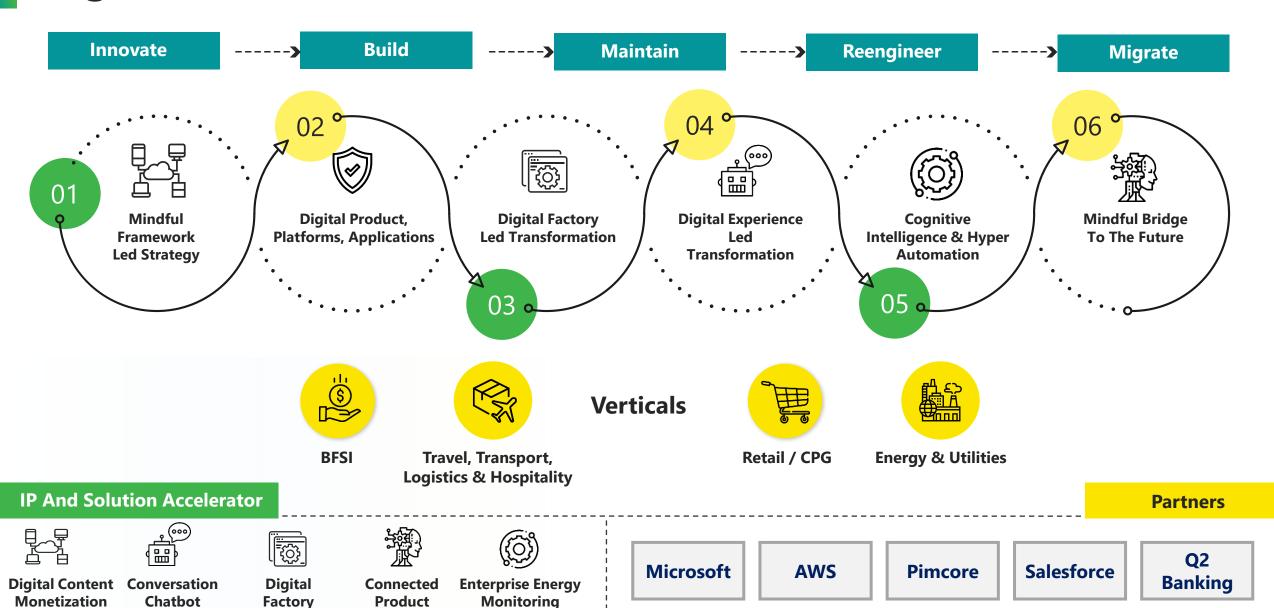

## Expanding Industry with High-Growth Runway (1/2)

### Rapidly growing IT – BPM services sector in India

Total India IT-BPM market expenditure, FY2019-2025 (USD Billions)

 Emerging technologies are now opening up a whole new range of options for leading IT firms in India, who have demonstrated their ability to provide both on-shore and off-shore services to clients

### Digital spends outpacing growth in legacy IT spends

India Digital and legacy split; FY2019-2025 (USD Billion)

- Using solution- and platform-centric strategies, IT service providers are expanding their digital technology capabilities
- It is expected that this trend will continue as Indian businesses strive
   to become future-ready firms

## Expanding Industry with High-Growth Runway (2/2)

### **Technology expected to gain momentum**

Sector-wise Breakup of Indian IT Services Export Revenues, FY2019-2025 (USD Billion)

- India offers robust **on-shore** and **off-shore** IT capabilities
- **Emerging technologies** in verticals such as BFSI, Hitech, Healthcare provide a new gamut of **opportunities** for top IT firms in India

### US, UK-oriented play with strong use cases driving growth

Geographic Breakup of Indian IT Services Export Revenues, FY2019-2025 (USD Billion)

- CAGRs (FY21-25): USA & Canada 14.2%, UK 18.9%, Rest of Europe 18.3%, APAC – 11.9%, Others – 12.2%
- Demand for IT services increased across multiple industry verticals, particularly in sectors such as **manufacturing** and **healthcare**