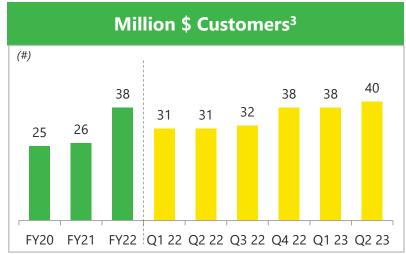

### **Diversified Business Model with Robust Client Metrics**

# **Operational & Financial Metrics**

|                                   | FY20  | FY 21 | FY22 Q1 | FY22 Q2 | FY22 Q3 | FY22 Q4 | FY 22 | FY23 Q1 | FY23 Q2 |
|-----------------------------------|-------|-------|---------|---------|---------|---------|-------|---------|---------|
| Revenue by Customer Geo           |       |       |         |         |         |         |       |         |         |
| USA                               | 77.6% | 73.4% | 67.8%   | 65.9%   | 66.6%   | 65.7%   | 66.4% | 66.6%   | 67.9%   |
| India                             | 11.9% | 11.8% | 12.4%   | 13.0%   | 14.6%   | 16.2%   | 14.1% | 15.8%   | 16.1%   |
| Europe                            | 7.1%  | 10.4% | 10.4%   | 11.1%   | 9.8%    | 10.4%   | 10.4% | 10.7%   | 9.3%    |
| ROW                               | 3.4%  | 4.4%  | 9.4%    | 10.0%   | 9.0%    | 7.8%    | 9.0%  | 6.9%    | 6.7%    |
| Million \$ Customers <sup>1</sup> |       |       |         |         |         |         |       |         |         |
| \$ 10 M +                         | 1     | 1     | 1       | 1       | 1       | 1       | 1     | 2       | 2       |
| \$ 5M to \$ 10M                   | -     | 3     | 3       | 6       | 4       | 4       | 4     | 4       | 4       |
| \$ 3M to \$ 5M                    | 9     | 6     | 6       | 3       | 4       | 8       | 8     | 7       | 7       |
| \$ 1M to \$ 3M                    | 15    | 16    | 21      | 21      | 23      | 25      | 25    | 25      | 27      |
| Total                             | 25    | 26    | 31      | 31      | 32      | 38      | 38    | 38      | 40      |
| Revenue Mix                       |       |       |         |         |         |         |       |         |         |
| Onsite                            | 22.5% | 19.0% | 16.0%   | 16.1%   | 14.3%   | 14.3%   | 15.5% | 14.3%   | 15.3%   |
| Offshore <sup>2</sup>             | 77.5% | 81.0% | 84.0%   | 83.9%   | 85.7%   | 85.7%   | 84.5% | 85.7%   | 84.7%   |
| Revenue by contracting Model      |       |       |         |         |         |         |       |         |         |
| Fixed Price                       | 19.0% | 21.7% | 26.0%   | 24.4%   | 25.7%   | 24.5%   | 25.1% | 24.9%   | 24.4%   |
| Time and Material                 | 81.0% | 78.3% | 74.0%   | 75.6%   | 74.3%   | 75.5%   | 74.9% | 75.1%   | 75.6%   |
| Active customers                  |       |       |         |         |         |         |       |         |         |
| # of active customers             | 157   | 173   | 180     | 186     | 195     | 206     | 206   | 211     | 226     |
| Billion \$ corporation            |       |       |         |         |         |         |       |         |         |
| # of customers                    | 37    | 46    | 53      | 50      | 53      | 54      | 54    | 56      | 54      |