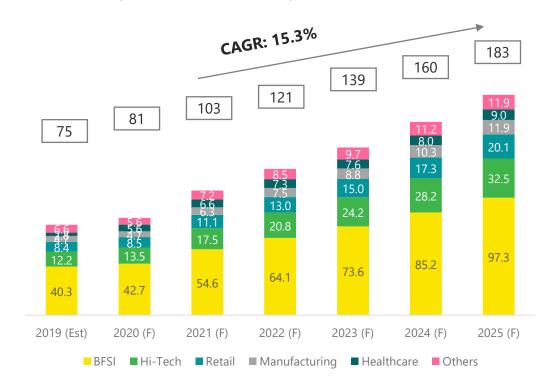

### **Technology expected to gain momentum**

Sector-wise Breakup of Indian IT Services Export Revenues, FY2019-2025 (USD Billion)

- India offers robust **on-shore** and **off-shore** IT capabilities
- **Emerging technologies** in verticals such as BFSI, Hitech, Healthcare provide a new gamut of **opportunities** for top IT firms in India