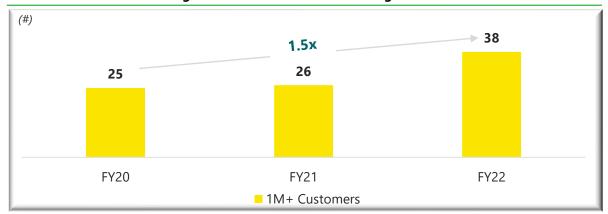

#### Significant increase in clients of high value

# **Operational & Financial Metrics**

|                                   | FY20  | FY 21 | FY22 Q1 | FY22 Q2 | FY22 Q3 | FY22 Q4 | FY 22 | FY23 Q1 | FY23 Q2 |
|-----------------------------------|-------|-------|---------|---------|---------|---------|-------|---------|---------|
| Revenue by Customer Geo           |       |       |         |         |         |         |       |         |         |
| USA                               | 77.6% | 73.4% | 67.8%   | 65.9%   | 66.6%   | 65.7%   | 66.4% | 66.6%   | 67.9%   |
| India                             | 11.9% | 11.8% | 12.4%   | 13.0%   | 14.6%   | 16.2%   | 14.1% | 15.8%   | 16.1%   |
| Europe                            | 7.1%  | 10.4% | 10.4%   | 11.1%   | 9.8%    | 10.4%   | 10.4% | 10.7%   | 9.3%    |
| ROW                               | 3.4%  | 4.4%  | 9.4%    | 10.0%   | 9.0%    | 7.8%    | 9.0%  | 6.9%    | 6.7%    |
| Million \$ Customers <sup>1</sup> |       |       |         |         |         |         |       |         |         |
| \$ 10 M +                         | 1     | 1     | 1       | 1       | 1       | 1       | 1     | 2       | 2       |
| \$ 5M to \$ 10M                   | -     | 3     | 3       | 6       | 4       | 4       | 4     | 4       | 4       |
| \$ 3M to \$ 5M                    | 9     | 6     | 6       | 3       | 4       | 8       | 8     | 7       | 7       |
| \$ 1M to \$ 3M                    | 15    | 16    | 21      | 21      | 23      | 25      | 25    | 25      | 27      |
| Total                             | 25    | 26    | 31      | 31      | 32      | 38      | 38    | 38      | 40      |
| Revenue Mix                       |       |       |         |         |         |         |       |         |         |
| Onsite                            | 22.5% | 19.0% | 16.0%   | 16.1%   | 14.3%   | 14.3%   | 15.5% | 14.3%   | 15.3%   |
| Offshore <sup>2</sup>             | 77.5% | 81.0% | 84.0%   | 83.9%   | 85.7%   | 85.7%   | 84.5% | 85.7%   | 84.7%   |
| Revenue by contracting Model      |       |       |         |         |         |         |       |         |         |
| Fixed Price                       | 19.0% | 21.7% | 26.0%   | 24.4%   | 25.7%   | 24.5%   | 25.1% | 24.9%   | 24.4%   |
| Time and Material                 | 81.0% | 78.3% | 74.0%   | 75.6%   | 74.3%   | 75.5%   | 74.9% | 75.1%   | 75.6%   |
| Active customers                  |       |       |         |         |         |         |       |         |         |
| # of active customers             | 157   | 173   | 180     | 186     | 195     | 206     | 206   | 211     | 226     |
| Billion \$ corporation            |       |       |         |         |         |         |       |         |         |
| # of customers                    | 37    | 46    | 53      | 50      | 53      | 54      | 54    | 56      | 54      |