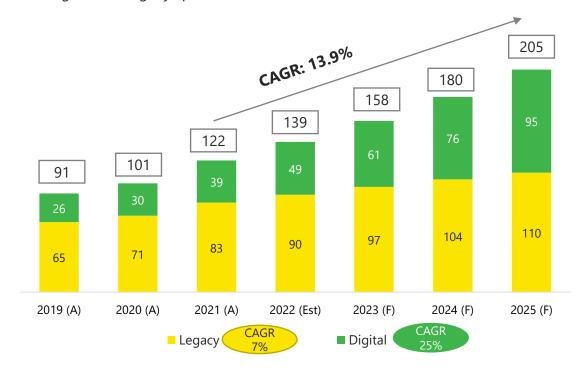

### Digital spends outpacing growth in legacy IT spends

India Digital and legacy split; FY2019-2025 (USD Billion)

- Using solution- and platform-centric strategies, IT service providers are expanding their digital technology capabilities
- It is expected that this trend will continue as Indian businesses strive
   to become future-ready firms